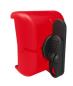

# Only from ABUS. The E245 lockout device, which is compatible with any motor protection switch, no matter who makes it or what design it has.

### **Technology and features**

- The E245 is positioned on the motor protection switch, tightly clamped by means of the locking mechanism and secured with a padlock
- For all motor protection switches with a switch panel height of 45 mm