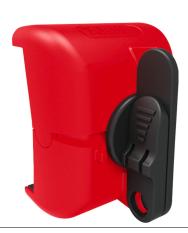

# Only from ABUS. The E245 lockout device, which is compatible with any motor protection switch, no matter who makes it or what design it has.

### **Technology and features**

- The E245 is positioned on the motor protection switch, tightly clamped by means of the locking mechanism and secured with a padlock
- For all motor protection switches with a switch panel height of 45 mm